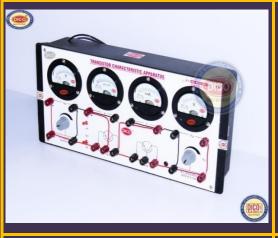

## **Transistor Characteristic Apparatus (NPN/PNP) : with 4 Meters**

<u>Objective</u>: Input & Output characteristic of common emitter PNP & NPN Transitor input & output characteristics of common base PNP & NPN Transitor.

<u>Features</u>: Instruments comprises of two DC Regulated Power Supplies (0-1V DC, 0-250 $\mu$ A/25mA, 0-25mA 0-10VDC) four round meters for voltage & current meaurement, one PNP & one Transistor mounted behind the panel. Our transistor Ch. Appts gives accurate results because we use our own manufactured meters with accuracy of ±1.5%FSD Class 'A' Grade.

Price: Rs 1360/-