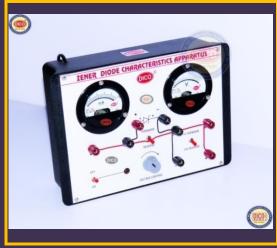

Price: Rs 960/-

Zener Diode Characteristics Apparatus: with 2 Meters.

**<u>Objective</u>**: To study forward & reverse characteristics of Zener Diode

<u>Features:</u> Instruments comprises of DC regulated power Supply two round meters (0-10mA,0-1V/0-10V DC) for voltage & current measurements, Zener Diodes mounted behind the panel, Connection of supplies, meters & Zener diode mounted brought out at terminals. Our Zener Diode Ch. Appts gives accurate results because we use our own manufactured meters with accuracy of ± 1.5% FSD Class 'A' Grade.

Price: Rs 960/-